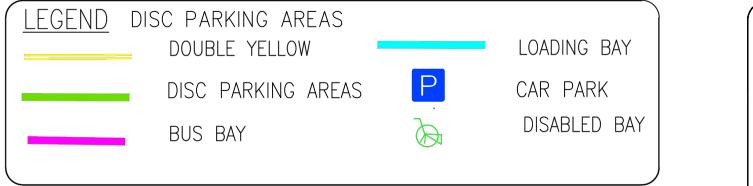

## STREET SCHEDULE ARDAN AN CHOLBAIRDAIGH BRIDGE STREET N21 CONVENT STREET N21 MAIN STREET NEW STREET R524 OLD CHURCH STREET POUND LANE

SRAID AN HEAGLAISE/CHURCH STREET R524 THE SQUARE N21 (HOURS OF OPERATION) MON – SAT 09:00 TO 17:30 (First Hour Free, Max. Stay 3 hrs)