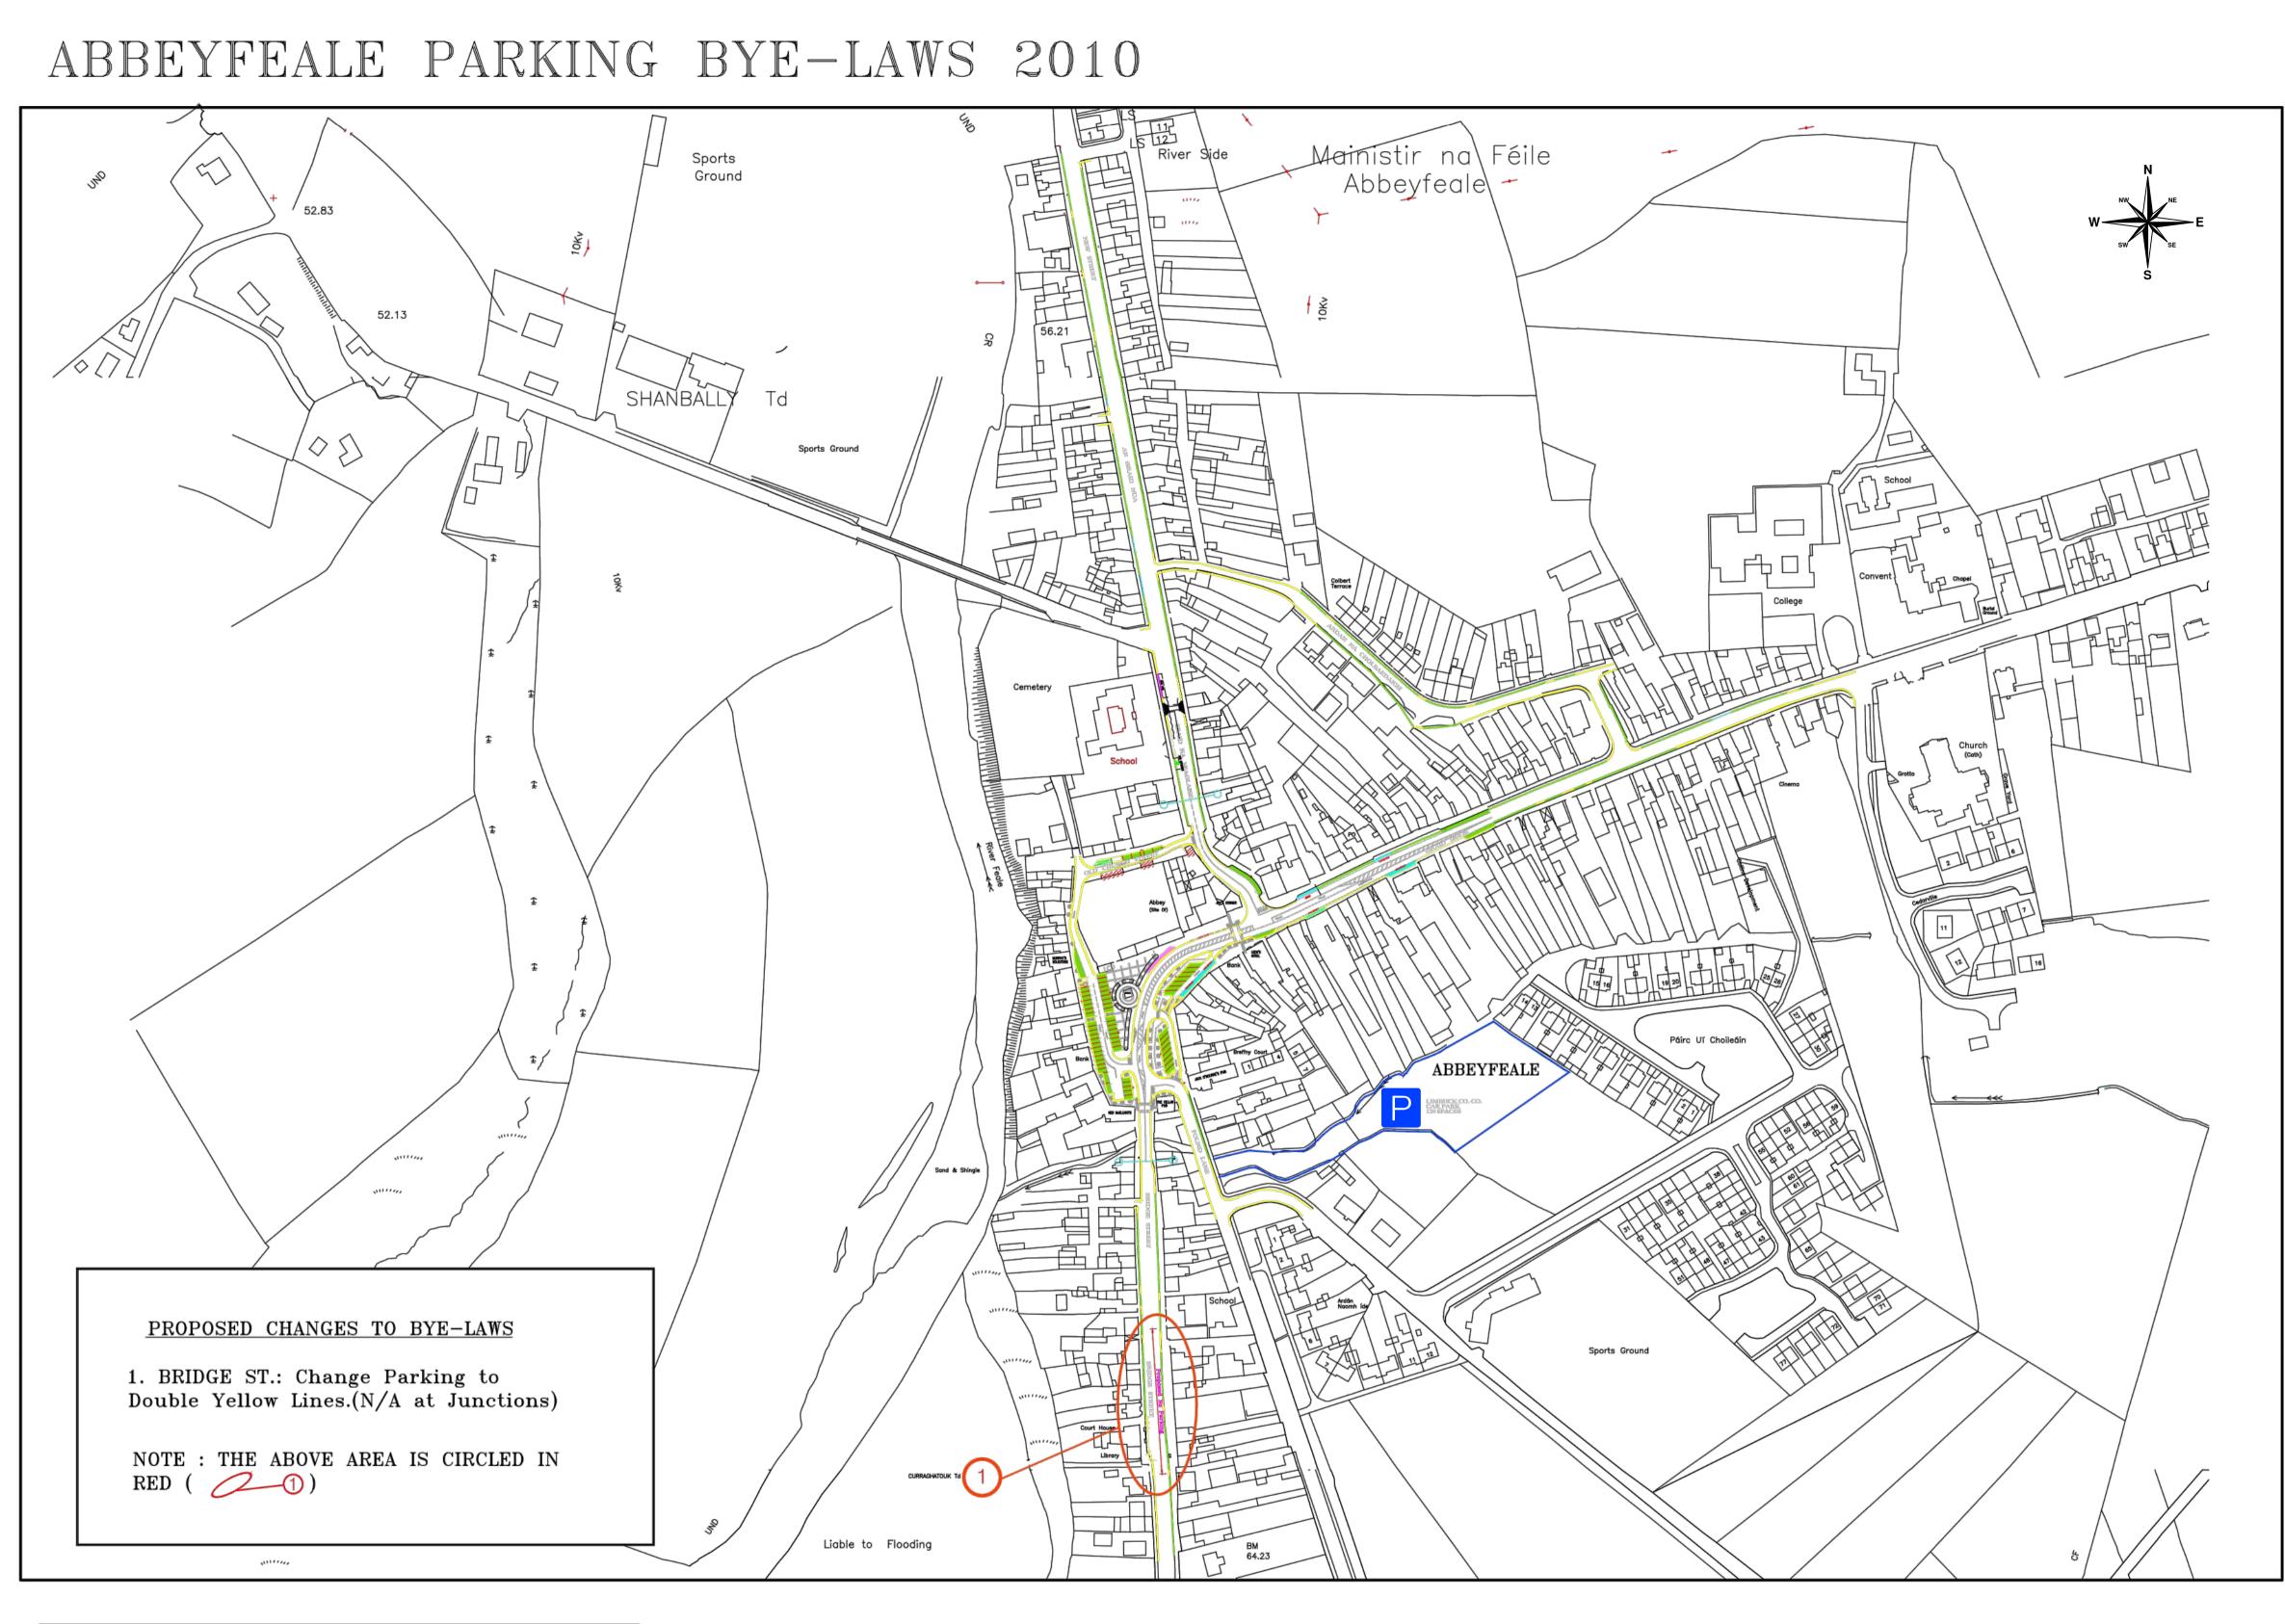

## STREET SCHEDULE ARDAN AN CHOLBAIRDAIGH BRIDGE STREET N21 CONVENT STREET N21 MAIN STREET NEW STREET R524 OLD CHURCH STREET POUND LANE

SRAID AN HEAGLAISE/CHURCH STREET R524 THE SQUARE N21 (HOURS OF OPERATION) MON – SAT 09:00 TO 17:30 (First Hour Free, Max. Stay 3 hrs)